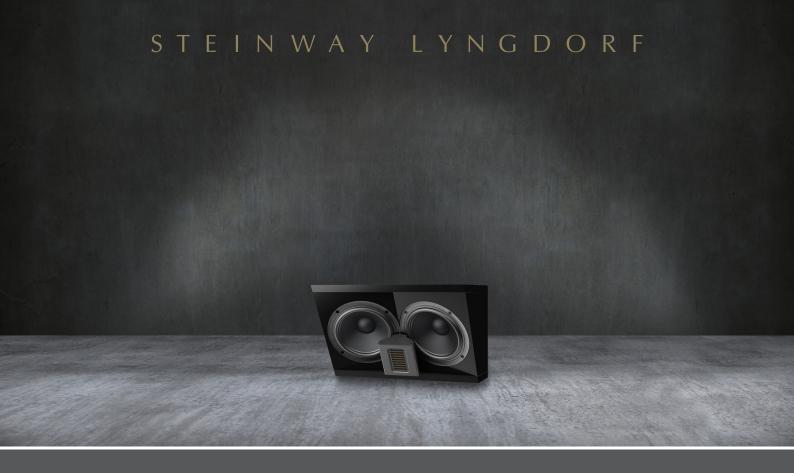

X-2610

Steinway Lyngdorf commits to a new level of support for the Digital Cinema Initiative (DCI) with a collection of speakers designed for the ultimate Hollywood cinema and large format screening rooms. The X speakers are made specifically for both private and commercial projects that demand the highest possible performance. Designed for dedicated in-wall use, the X speakers are based on the already high-performing In-Wall Series but offer a more powerful level of performance.

## THE XTREME VERSIONS

For immersive height channels, the X-261C is the in-ceiling solution, providing a performance upgrade to the IC-26 speaker currently available. The X-262C is the bi-amplified version.

## **SPECIFICATIONS**

Description: In-ceiling speaker 80 – 22k Hz Frequency response: Max SPL @ 1m: 120 dB

Amplification needed: Dimensions (H x W x D):

 $8.7 \times 13.8 \times 8.9$  in

1 channel

Weight: 11 kg / 24.2 lbs Matte black Finish: 900130280 Item no.: Country of origin: Denmark